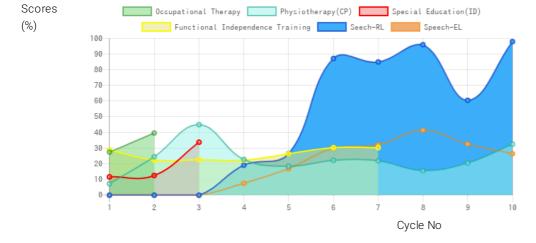

## **Progress Report**

| Evaluation<br>No | Occupational Therapy<br>Score % - Month - Year | Physiotherapy(CP) Score % - Month - Year | Special Education(ID) Score % - Month - Year | Speech<br>RL% - EL% - Month - Year   | Functional Independence<br>Training<br>Score % - Month - Year |
|------------------|------------------------------------------------|------------------------------------------|----------------------------------------------|--------------------------------------|---------------------------------------------------------------|
| 1                | 27.99% - February - 2016                       | 7.49% - January - 2016                   | 11.95% - January - 2016                      | 11% - January - 2016                 |                                                               |
| 2                | 40.49% - September -<br>2016                   | 25% - September - 2016                   | 12.79% - September -<br>2016                 | 0% - 0% - September - 2016           |                                                               |
| 3                |                                                | 45.86% - March - 2017                    |                                              | 0% - 0% - March - 2017               | 29.52% - Mar - 2017                                           |
| 4                |                                                | 22.67% - July - 2018                     |                                              | 89.00% - 30.50% - July - 2018        | 23.1% - July - 2018                                           |
| 5                |                                                | 22.37% - February - 2019                 |                                              | 86.75% - 32.75% - February -<br>2019 | 22.76% - January - 2019                                       |
| 5                |                                                | 18% - August - 2019                      |                                              | 98.00% - 42.25% - August - 2019      | 26.9% - July - 2019                                           |
| 7                |                                                | 21% - April - 2020                       |                                              | 61.75% - 33.25% - June - 2020        | 30.95% - January - 2020                                       |
| 3                |                                                | 33.19% - December - 2020                 | 34.51% - December -<br>2020                  | 100.00% - 27.00% - January -<br>2021 | 30.95% - December - 2020                                      |
| )                |                                                |                                          |                                              |                                      |                                                               |
| 10               |                                                |                                          |                                              |                                      |                                                               |

Progress Report Graph

Information:- CP - Cerebral Palsy; SB - Spina bifida; MD - Muscular Dystrophy; CTEV - Clubfoot; ID - Intellectual Disability; CP, MD - Cerebral Palsy/Multiple Disabilities; LV - Low Vision; TB - Total Blind; ADHD - Attention Deficit Hyperactive Disorder; DB - Deaf Blind; RL - Receptive language; EL - Expressive language;